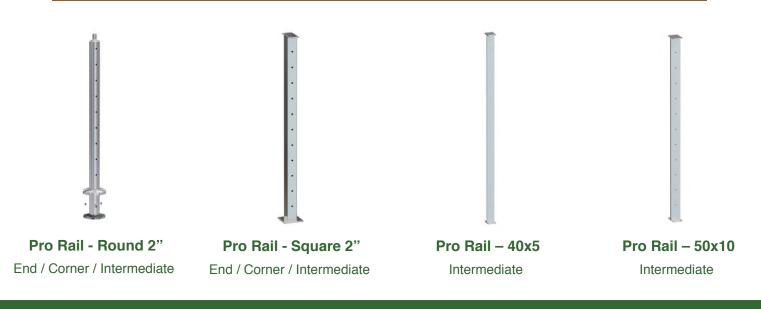

## **VISIT OUR SHOWROOM TODAY**

706 - 710 South Road, Glandore SA 5037
 (08) 8297 8844

info@bettawood.com.au

www.bettawood.com.au

**PROFINITION** G316 Stainless Steel Post Systems

- Satin or Mirror Polish Finish All ProRail Posts are supplied in Satin or Mirror Polish finishes
- Interchangeable Top Saddles Suit Round 2"
- Holes Drilled to Specification Holes are pre-drilled to your exact specifications
- Nut Rivets Factory Fitted Allows for a quick easy installation
- Handrail Systems Timber available in: Blackbutt / Laminated Merbau / Ironash / Design Pine.
  50mm Stainless Steel Tube