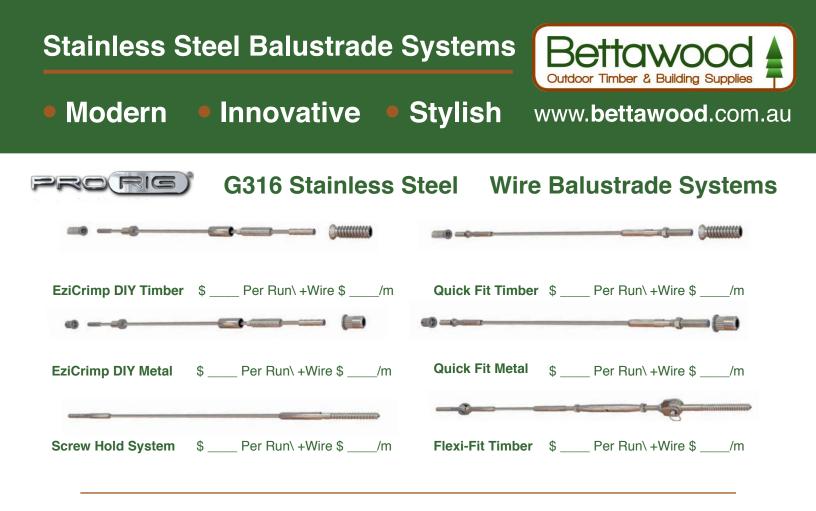

## **Stainless Steel Balustrade Systems**

## Modern

Innovative

Stylish

www.bettawood.com.au

## Bettawood specialise in the supply and installation of Stainless Steel Wire Balustrade Systems.

Stainless Steel Wire Balustrading provides a stylish contempory look that is surprisingly affordable. Our design team are experienced in designing the appropriate balustrade system for your deck or balcony area, available in either a made to measure custom fit system or for the DIY enthusiast in a DIY system.