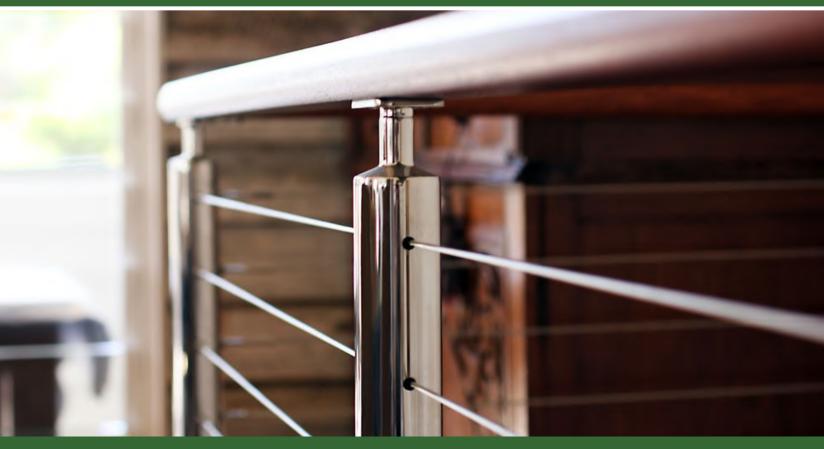

## Bettawood specialise in the supply and installation of Stainless Steel Wire Balustrade Systems.

Stainless Steel Wire Balustrading provides a stylish contempory look that is surprisingly affordable. Our design team are experienced in designing the appropriate balustrade system for your deck or balcony area, available in either a made to measure custom fit system or for the DIY enthusiast in a DIY system.

## **VISIT OUR SHOWROOM TODAY**

706 - 710 South Road, Glandore SA 5037
 (08) 8297 8844

info@bettawood.com.au

www.bettawood.com.au

**PROFINITION** G316 Stainless Steel Post Systems

- Satin or Mirror Polish Finish All ProRail Posts are supplied in Satin or Mirror Polish finishes
- Interchangeable Top Saddles Suit Round 2"
- Holes Drilled to Specification Holes are pre-drilled to your exact specifications
- Nut Rivets Factory Fitted Allows for a quick easy installation
- Handrail Systems Timber available in: Blackbutt / Laminated Merbau / Ironash / Design Pine.
  50mm Stainless Steel Tube