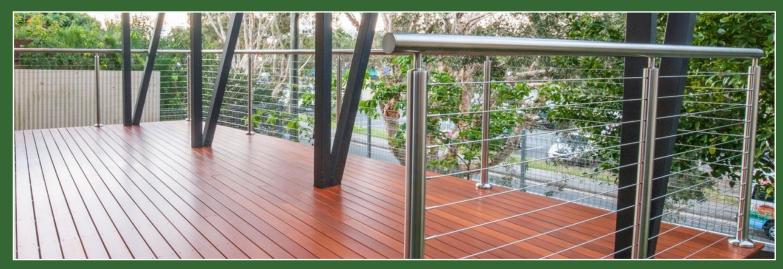

## Bettawood specialise in the supply and installation of Stainless Steel Wire Balustrade Systems.

Stainless Steel Wire Balustrading provides a stylish contempory look that is surprisingly affordable. Our design team are experienced in designing the appropriate balustrade system for your deck or balcony area, available in either a made to measure custom fit system or for the DIY enthusiast in a DIY system.

## **VISIT OUR SHOWROOM TODAY**

706 - 710 South Road, Glandore SA 5037
 (08) 8297 8844

info@bettawood.com.au

www.bettawood.com.au

**PROFINITION** G316 Stainless Steel Post Systems

- Satin or Mirror Polish Finish All ProRail Posts are supplied in Satin or Mirror Polish finishes
- Interchangeable Top Saddles Suit Round 2"
- Holes Drilled to Specification Holes are pre-drilled to your exact specifications
- Nut Rivets Factory Fitted Allows for a quick easy installation
- Handrail Systems Timber available in: Blackbutt / Laminated Merbau / Ironash / Design Pine.
  50mm Stainless Steel Tube