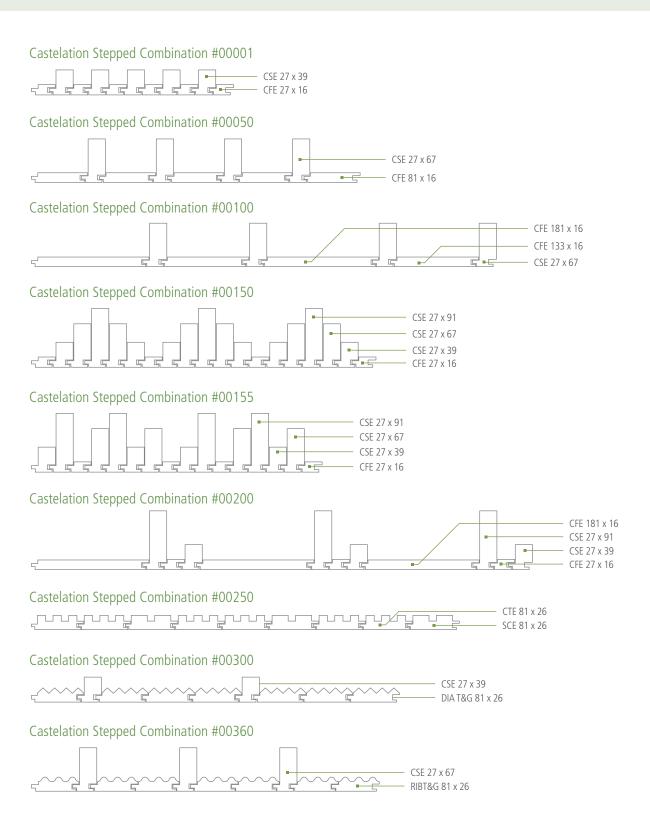

#### Get creative with Cedar Sales Combinations

Cedar Sales' Castelation Stepped Expression, in Western Red Cedar, comes in eight different sized profiles which are all interchangeable. The combinations and effects are simply unlimited. Cedar Sales' Castelation Series, along with Rib Clad and Diamond Clad, can also be interchanged to expand your creative capabilities even further. Reserved and understated, through to outrageous and stylised – everything is possible with Cedar Sales Combinations.