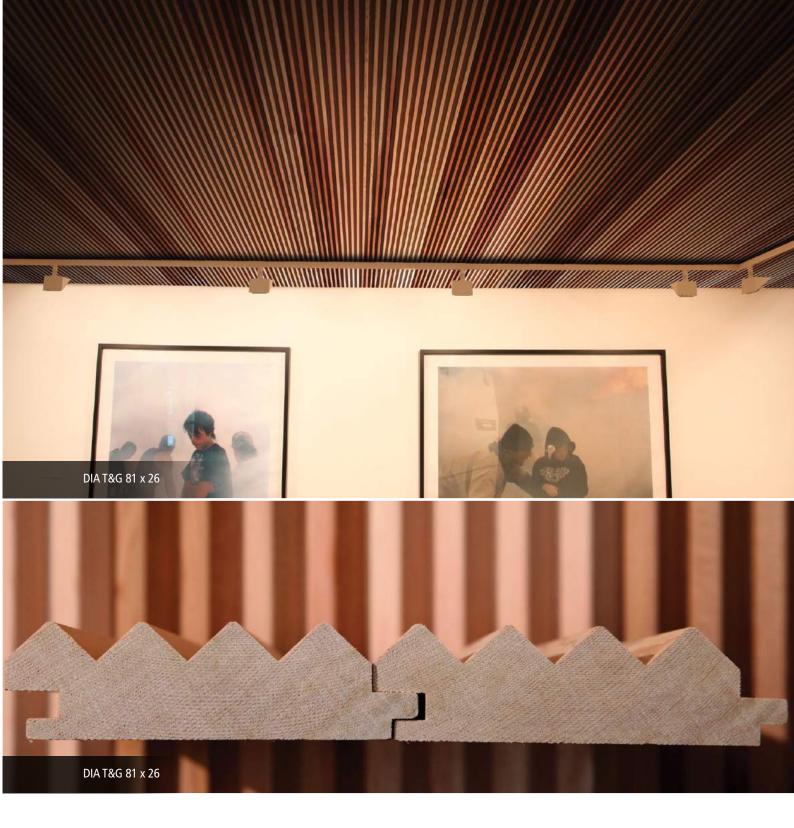

#### Tongue and groove profile

- Walls and ceilings
- Alfresco ceilings
- Kitchens or bars
- Commercial/retail spaces

0

 $\mathbf{O}$ 

Pre-oiled (penetrating external oil)

Pre-finished (internal satin coating)